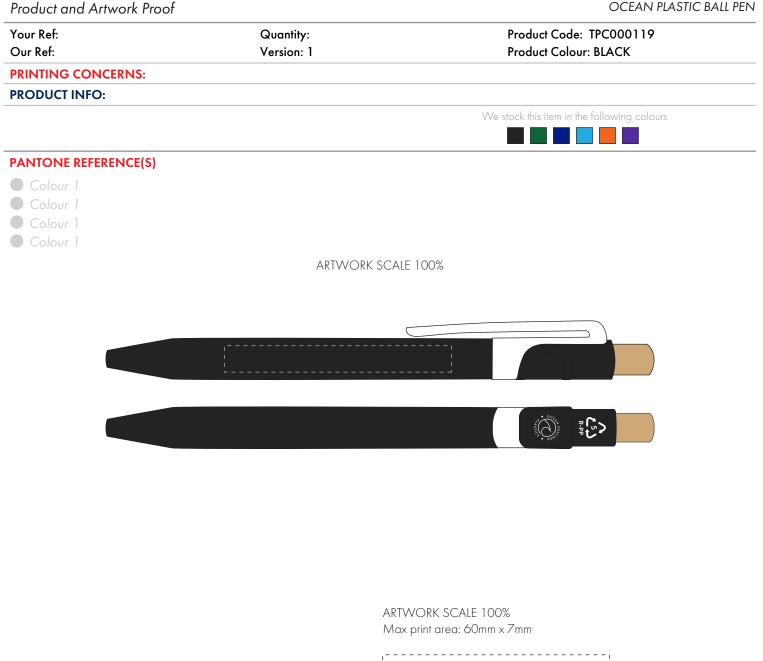

Product Image for visualisation - colours may vary

| r. |   |   |   | - | - | - | - | - | - | - | - | - | - | - | - | - | - | - | - | - | - | - | - | - | - | - | - | - |
|----|---|---|---|---|---|---|---|---|---|---|---|---|---|---|---|---|---|---|---|---|---|---|---|---|---|---|---|---|
| Т  |   |   |   |   |   |   |   |   |   |   |   |   |   |   |   |   |   |   |   |   |   |   |   |   |   |   |   |   |
| 1  |   |   |   |   |   |   |   |   |   |   |   |   |   |   |   |   |   |   |   |   |   |   |   |   |   |   |   |   |
| -  | _ | _ | - | - | - | - |   |   |   |   |   |   |   |   |   |   |   |   |   |   |   |   |   |   |   |   |   | - |

The dashed line is to demonstrate print area and will not appear on your printed item